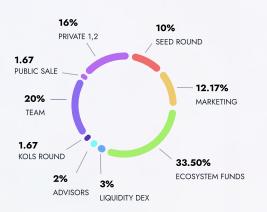

## **Tokenomics**

| ROUND<br>TYPE | SHARE<br>(% of total<br>emission) | AMOUNT IN<br>TOKENS                                            | DAY 1<br>(%, TGE) | DAY 1<br>RELEASE<br>(% of total<br>emission) | CLIFF,<br>MON | VESTING,<br>MON | VESTING<br>RELEASE | PRICE, \$ | DISCOUNT | TOTAL<br>RAISE, \$          | INITIAL SOLD<br>CIRCULATION, \$         |
|---------------|-----------------------------------|----------------------------------------------------------------|-------------------|----------------------------------------------|---------------|-----------------|--------------------|-----------|----------|-----------------------------|-----------------------------------------|
| Seed Round    | 10.00%                            | 20,000,000                                                     | 0%                | 0.00%                                        | 6             | 18              | Every month        | 0.15      | 100%     | 3,000,000                   | 0,000                                   |
| Private 1     | 10.00%                            | 20,000,000                                                     | 5%                | 0.50%                                        | 3             | 12              | Every month        | 0.20      | 50%      | 4,000,000                   | 200,000                                 |
| Private 2     | 6.00%                             | 12,000,000                                                     | 10%               | 0.60%                                        | 0             | 9               | Every month        | 0.25      | 20%      | 3,000,000                   | 300,000                                 |
| KOLs round    | 1.67%                             | 3,333,333                                                      | 30%               | 0.50%                                        | 0             | 6               | Every day          | 0.30      | 0%       | 1,000,000                   | 300,000                                 |
| Public Sale   | 1.67%                             | 3,333,333                                                      | 30%               | 0.50%                                        | 0             | 3               | Every day          | 0.30      | 0%       | 1,000,000                   | 300,000                                 |
| Liquidity DEX | 3.00%                             | 6,000,000                                                      | 100%              | 0%                                           | 0             | _               | _                  | _         | -        | _                           | _                                       |
| Team          | 20.00%                            | 40,000,000                                                     | 0%                | 0%                                           | 12            | 24              | Every month        | _         | -        | -                           | _                                       |
| Advisors      | 2.00%                             | 4,000,000                                                      | 0%                | 0%                                           | 12            | 24              | Every month        | _         | -        | -                           | _                                       |
| Marketing     | 12.17%                            | 24,333,333                                                     | 0%                | 0%                                           | 1             | 24              | Every month        | _         | _        | _                           | _                                       |
| Ecosystem     | 33.50%                            | 67,000,000                                                     | 0%                | 0%                                           | 1             | 36              | Every month        | _         | -        | _                           | _                                       |
| totais        | 100%                              | 200,000,000<br>Max Supply<br>\$60,000,000,00<br>Valuation (\$) |                   | <b>2.10%</b><br>Day 1                        |               |                 |                    |           |          | \$12,000,000<br>Total Raise | <b>\$1,100,000</b><br>Day 1 Initial cap |
|               |                                   | <b>\$54,399,999,90</b><br>Total Diluted                        |                   |                                              |               |                 |                    |           |          |                             |                                         |

Token Distribution:

www.zimabank.com < zimabank 🎽 info@zimabank.com