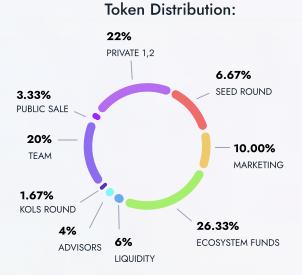

## **Tokenomics**

| ROUND<br>TYPE   | SHARE<br>(% of total<br>emission) | AMOUNT IN<br>TOKENS                       | DAY 1<br>(%, TGE) | CLIFF,<br>MON | VESTING,<br>MON | VESTING<br>RELEASE | PRICE, \$ | DISCOUNT | TOTAL<br>RAISE, \$         |
|-----------------|-----------------------------------|-------------------------------------------|-------------------|---------------|-----------------|--------------------|-----------|----------|----------------------------|
| Seed Round      | 6.67%                             | 6,666,667                                 | 0%                | 6             | 18              | Every month        | 0.15      | 100%     | 1,000,000                  |
| Private 1       | 10.00%                            | 10,000,000                                | 5%                | 1             | 12              | Every month        | 0.20      | 50%      | 2,000,000                  |
| Private 2       | 12.00%                            | 12,000,000                                | 10%               | 0             | 9               | Every month        | 0.25      | 20%      | 3,000,000                  |
| KOLs round      | 1.67%                             | 1,666,667                                 | 30%               | 0             | 6               | Every day          | 0.30      | 0%       | 500,000                    |
| Public Sale     | 3.33%                             | 3,333,333                                 | 30%               | 0             | 3               | Every day          | 0.30      | 0%       | 1,000,000                  |
| Liquidity       | 6.00%                             | 6,000,000                                 | 100%              | _             | _               | _                  | 0.30      | _        | _                          |
| Team            | 20.00%                            | 20,000,000                                | 0%                | 12            | 24              | Every month        | _         | _        | _                          |
| Advisors        | 4.00%                             | 4,000,000                                 | 0%                | 12            | 24              | Every month        | _         | _        | _                          |
| Marketing       | 10.00%                            | 10,000,000                                | 0%                | 1             | 24              | Every month        | _         | _        | _                          |
| Ecosystem Funds | 26.33%                            | 26,333,333                                | 0%                | 1             | 36              | Every month        | _         | _        | _                          |
| TOTAL           | 100%                              | 100,000,000<br>Max Supply<br>\$30,000,000 |                   |               |                 |                    |           |          | \$7,500,000<br>Total Raise |